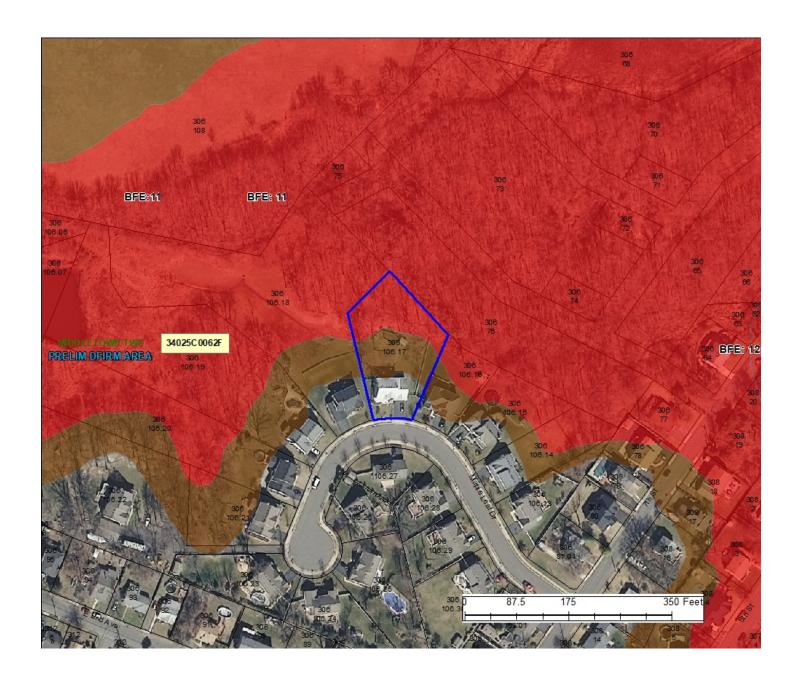

## MyFloodStatus Flood Zone Determination DFIRM

10 Maple Leaf Dr Belford (Middletown Township), NJ 07718-1737 Block: 306 Lot: 106.17 NFIP Map Panel/Effective Date: 34025C0062F (09/25/2009)

**Property Boundary** 

= ABFE or FWM base flood elevation in feet above sea level. Only applies to AE and VE zones. AO zones have base elevations of 3' or less. X and X 0.2% zones are low risk zones with no elevations.