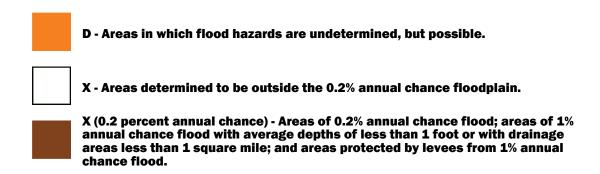

for determining Flood Insurance Requirements and Premiums. The new ABFE/FWM/PFIRM will aid local officials, builders, architects, insurance professionals, and property owners in making informed decisions about

\*\* Property owners should check with their local building officials to fully understand requirements for using ABFE/FWM/PFIRM for rebuilding



10 Maple Leaf Dr Belford (Middletown Township), NJ 07718-1737 Block: 306 Lot: 106.17

**Property Boundary** 



= ABFE or FWM base flood elevation in feet above sea level. Only applies to AE and VE zones. AO zones have base elevations of 3' or less. X and X 0.2% zones are low risk zones with no elevations.





#### FEMA SFHAs (Special Flood Hazard Area designated zones)



#### Other Zones not designated SFHA (Special Flood Hazard Area)