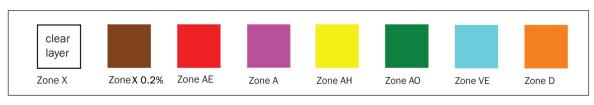

#### FEMA SFHAs (Special Flood Hazard Area designated zones)

#### Other Zones not designated SFHA (Special Flood Hazard Area)