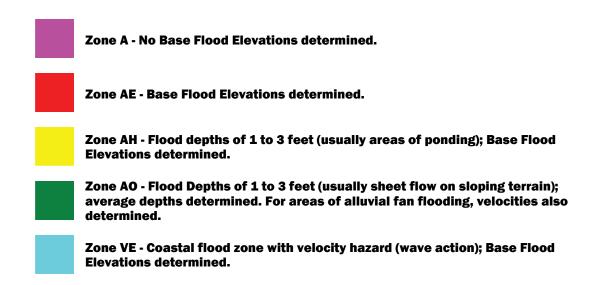

FIRMs.

The current regulatory FIRMs are still the official source for determining Flood Insurance Requirements and Premiums. The new ABFE/FWM/PFIRM will aid local officials, builders, architects, insurance professionals, and property owners in making informed decisions about

\*\* Property owners should check with their local building officials to fully understand requirements for using ABFE/FWM/PFIRM for rebuilding



10 Maple Leaf Dr Belford (Middletown Township), NJ 07718-1737 Block: 306 Lot: 106.17

**Property Boundary** 



= ABFE or FWM base flood elevation in feet above sea level. Only applies to AE and VE zones. AO zones have base elevations of 3' or less. X and X 0.2% zones are low risk zones with no elevations.





#### FEMA SFHAs (Special Flood Hazard Area designated zones)



#### Other Zones not designated SFHA (Special Flood Hazard Area)