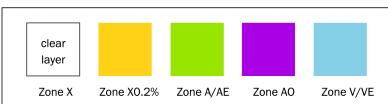

**Property Boundary** 

= ABFE or FWM base flood elevation in feet above sea level. Only applies to AE and VE zones. AO zones have base elevations of 3' or less. X and X 0.2% zones are low risk zones with no elevations.