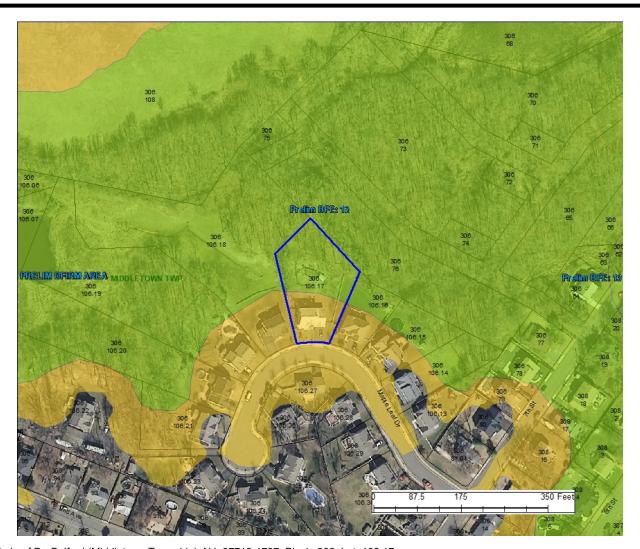

## MyFloodStatus Flood Zone Determination DFIRM

10 Maple Leaf Dr Belford (Middletown Township), NJ 07718-1737 Block: 306 Lot: 106.17 NFIP Map Panel/Effective Date: 34025C0062F (09/25/2009)

#### Advisory Base Flood Elevation Maps (ABFE)/FEMA Working Maps (FWM)/Preliminary FIRMs (PFIRM):

This page is included for informational purposes only. It has no effect on whether a property currently requires flood insurance or what the insurance rate would be. The map below depicts the most recent preliminary data released by FEMA.

\*\* Property owners should check with their local building officials to fully understand requirements for using ABFE/FWM/PFIRM for rebuilding

10 Maple Leaf Dr Belford (Middletown Township), NJ 07718-1737 Block: 306 Lot: 106.17

**Property Boundary** 

= ABFE or FWM base flood elevation in feet above sea level. Only applies to AE and VE zones. AO zones have base elevations of 3' or less. X and X 0.2% zones are low risk zones with no elevations.