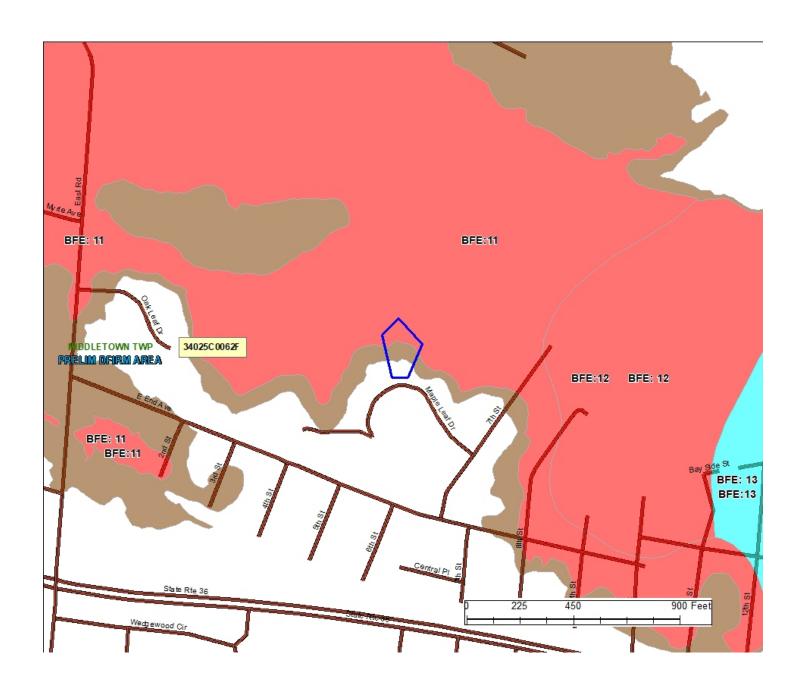

## MyFloodStatus Flood Zone Determination DFIRM

10 Maple Leaf Dr Belford (Middletown Township), NJ 07718-1737 Block: 306 Lot: 106.17 NFIP Map Panel/Effective Date: 34025C0062F (09/25/2009)

#### Advisory Base Flood Elevation Maps (ABFE)/FEMA Working Maps (FWM)/Preliminary FIRMs (PFIRM):

This page is included for informational purposes only. It has no effect on whether a property currently requires flood insurance or what the insurance rate would be. The map below depicts the most recent preliminary data released by FEMA.

**Property Boundary** 

= ABFE or FWM base flood elevation in feet above sea level. Only applies to AE and VE zones. AO zones have base elevations of 3' or less. X and X 0.2% zones are low risk zones with no elevations.

#### FEMA SFHAs (Special Flood Hazard Area designated zones)

#### Other Zones not designated SFHA (Special Flood Hazard Area)