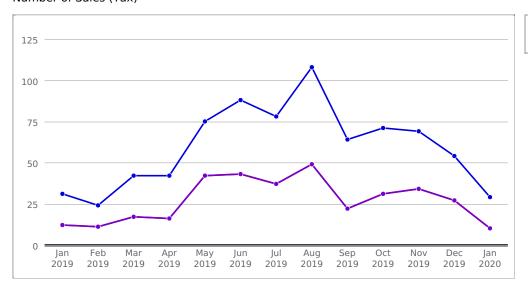

#### Median Sale Price (Tax)



## Median Sale Price (MLS)



- 55066
- Red Wing, MN
- Goodhue County, MN

# Median Sale to Original List Price Ratio (MLS)



#### • 55066

- Red Wing, MN
- Goodhue County, MN

# Median Price per Square Foot (Tax)



- 55066
- Red Wing, MN
- Goodhue County, MN



Information is deemed reliable but not guaranteed. The data within this report is compiled by CoreLogic from public and private sources. If desired, the accuracy of the data contained herein can be independently verified by the recipient of this report with the applicable county or municipality.

# Median Price per Square Foot (MLS)



- 55066
- Red Wing, MN
- Goodhue County, MN

# Number of Sales (Tax)



#### • 55066

- Red Wing, MN
- Goodhue County, MN

## Change in Sales Activity (Tax)



- 55066
- Red Wing, MN
- Goodhue County, MN



Information is deemed reliable but not guaranteed. The data within this report is compiled by CoreLogic from public and private sources. If desired, the accuracy of the data contained herein can be independently verified by the recipient of this report with the applicable county or municipality.

## Number of Sales (MLS)



- 55066
- Red Wing, MN
- Goodhue County, MN

# Change in Sales Activity (MLS)



- 55066
- Red Wing, MN
- Goodhue County, MN