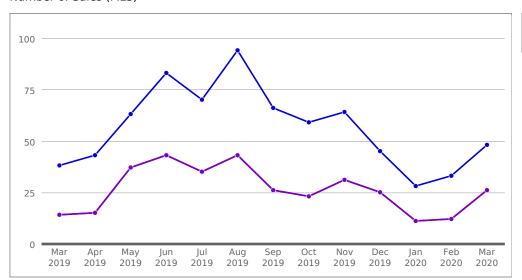

is report is compiled by CoreLogic from public and private sources. If desired, the accuracy of the data contained herein can be independently verified by the recipient of this report with the applicable county or municipality.

# Median Price per Square Foot (MLS)



- 55066
- Red Wing, MN
- Goodhue County, MN

# Number of Sales (Tax)



#### • 55066

- Red Wing, MN
- Goodhue County, MN

## Change in Sales Activity (Tax)



- 55066
- Red Wing, MN
- Goodhue County, MN



Information is deemed reliable but not guaranteed. The data within this report is compiled by CoreLogic from public and private sources. If desired, the accuracy of the data contained herein can be independently verified by the recipient of this report with the applicable county or municipality.

## Number of Sales (MLS)



- 55066
- Red Wing, MN
- Goodhue County, MN

# Change in Sales Activity (MLS)



- 55066
- Red Wing, MN
- Goodhue County, MN