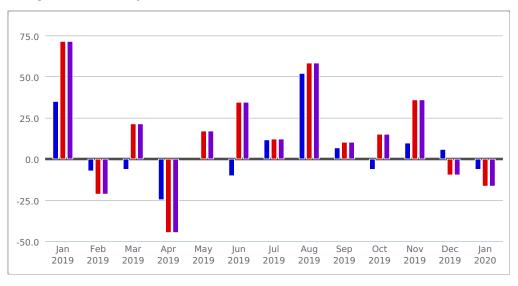

## Change in Sales Activity (Tax)

- 55066
- Red Wing, MN
- Goodhue County, MN

Information is deemed reliable but not guaranteed. The data within this report is compiled by CoreLogic from public and private sources. If desired, the accuracy of the data contained herein can be independently verified by the recipient of this report with the applicable county or municipality.