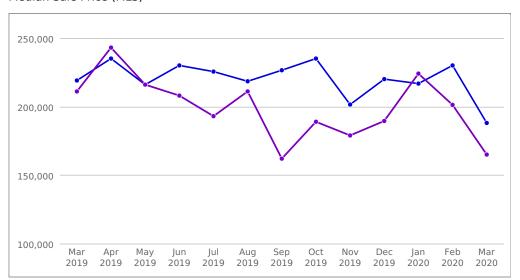

#### Median Sale Price (Tax)



## Median Sale Price (MLS)



- 55066
- Red Wing, MN
- Goodhue County, MN

# Median Sale to Original List Price Ratio (MLS)



#### • 55066

- Red Wing, MN
- Goodhue County, MN

# Median Price per Square Foot (Tax)



- 55066
- Red Wing, MN
- Goodhue County, MN



Information is deemed reliable but not guaranteed. The data within this report is compiled by CoreLogic from public and private sources. If desired, the accuracy of the data contained herein can be independently verified by the recipient of this report with the applicable county or municipality.

# Median Price per Square Foot (MLS)



- 55066
- Red Wing, MN
- Goodhue County, MN

# Number of Sales (Tax)



#### • 55066

- Red Wing, MN
- Goodhue County, MN

## Change in Sales Activity (Tax)



- 55066
- Red Wing, MN
- Goodhue County, MN



Information is dee