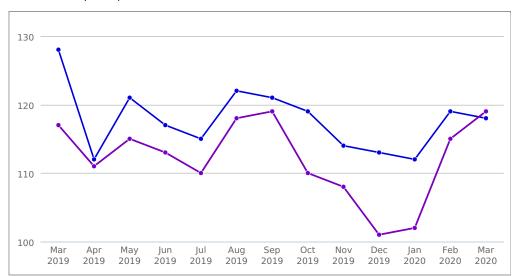

# Median Sale to Original List Price Ratio (MLS)

#### • 55066

- Red Wing, MN
- Goodhue County, MN