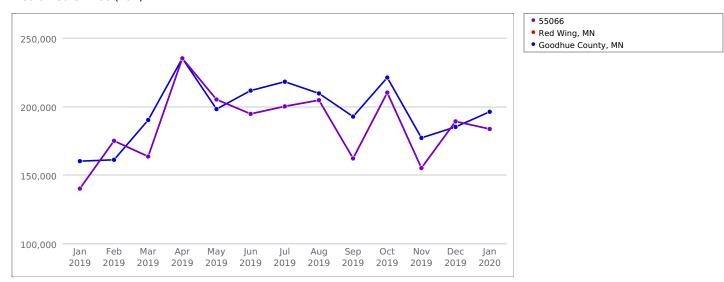

#### Median Sale Price (Tax)



## Median Sale Price (MLS)



- 55066
- Red Wing, MN
- Goodhue County, MN

# Median Sale to Original List Price Ratio (MLS)



#### • 55066

- Red Wing, MN
- Goodhue County, MN

# Median Price per Square Foot (Tax)



- 55066
- Red Wing, MN
- Goodhue County, MN



Information is deemed reliable but not guaranteed. The data within this report is compiled by CoreLogic from public and private sources. If desired, the accuracy of the data contained herein can be independently verified by the recipient of this report with the applicable county or municipality.

# Median Price per Square Foot (MLS)



- 55066
- Red Wing, MN
- Goodhue County, MN

# Number of Sales (Tax)



#### • 55066

- Red Wing, MN
- Goodhue County, MN

## Change in Sales Activity (Tax)



- 55066
- Red Wing, MN
- Goodhue Co