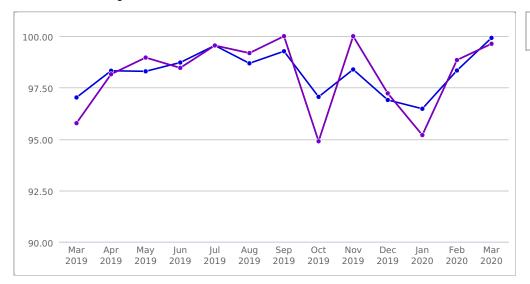

#### Median Sale Price (Tax)



## Median Sale Price (MLS)



- 55066
- Red Wing, MN
- Goodhue County, MN

# Median Sale to Original List Price Ratio (MLS)



#### • 55066

- Red Wing, MN
- Goodhue County, MN

# Median Price per Square Foot (Tax)



- 55066
- Red Wing, MN
- Goodhue County, MN



Information is deemed reliable but not guaranteed. The data within this report is compiled by CoreLogic from public and private sources. If desired, the accuracy of the data contained herein can be independently verified by the recipient of this report with the applicable county or municipality.

# Median Price per Square Foot (MLS)



- 55066
- Red Wing, MN
- Goodhue County, MN

# Number of Sales (Tax)



#### • 55066

- Red Wing, MN
- Goodhue County, MN

## Change in Sales Activity (Tax)



- 55066
- Red Wing, MN
- Goodhue County, MN



Information is deemed reliable but not guaranteed. The data within this report is compiled by CoreLogic from public