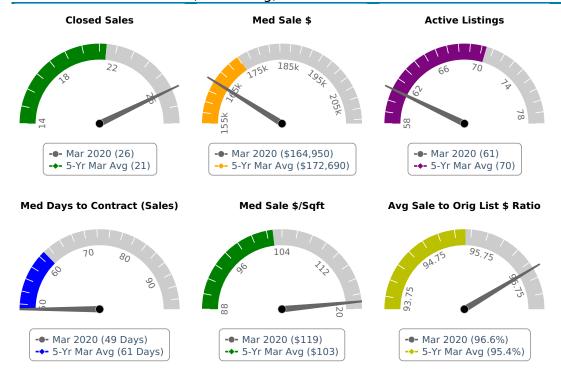

#### Median Sale Price (Tax)



## Median Sale Price (MLS)



- 55066
- Red Wing, MN
- Goodhue County, MN

# Median Sale to Original List Price Ratio (MLS)



#### • 55066

- Red Wing, MN
- Goodhue County, MN

# Median Price per Square Foot (Tax)



- 55066
- Red Wing, MN
- Goodhue County, MN



Information is deemed reliable but not guaranteed. The data within this report is compiled by CoreLogic from public and private sources. If desired, the accuracy of the data contained herein can be independently verified by the recipient of this report with the applicable county or municipality.

# Median Price per Square Foot (MLS)



- 55066
- Red Wing, MN
- Goodhue County, MN

# Number of Sales (Tax)



#### • 55066

- Red Wing, MN
- Goodhue County, MN

## Change in Sales Activity (Tax)



- 5