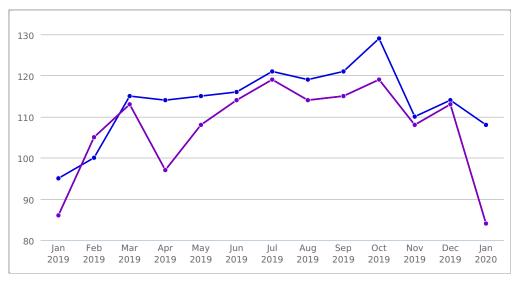

#### Median Sale Price (Tax)



## Median Sale Price (MLS)



- 55066
- Red Wing, MN
- Goodhue County, MN

# Median Sale to Original List Price Ratio (MLS)



#### • 55066

- Red Wing, MN
- Goodhue County, MN

# Median Price per Square Foot (Tax)



- 55066
- Red Wing, MN
- Goodhue County, MN



Information is deemed reliable but not guaranteed. The data within this report is compiled by CoreLogic from public and private sources. If desired, the accuracy of the data contained herein can be independently verified by the recipient of this report with the applicable county or municipality.

# Median Price per Square Foot (MLS)



- 55066
- Red Wing, MN
- Goodhue County, MN

# Number of Sales (Tax)



#### • 55066

- Red Wing, MN
- Goodhue County, MN

## Change in Sales Activity (Tax)



- 55066
- Red Wing, MN
- Goodhue County, MN



Information is deemed reliable but not guaranteed. The data within this report is compiled by CoreLogic from public and private sources. If desired, the accuracy of the data contained herein can be independ