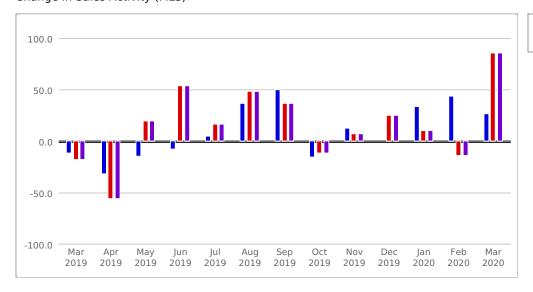

## Change in Sales Activity (Tax)

- 55066
- Red Wing, MN
- Goodhue County, MN

Information is deemed reliable but not guaranteed. The data within this report is compiled by CoreLogic from public and private sources. If desired, the accuracy of the data contained herein can be independently verified by the recipient of this report with the applicable county or municipality.