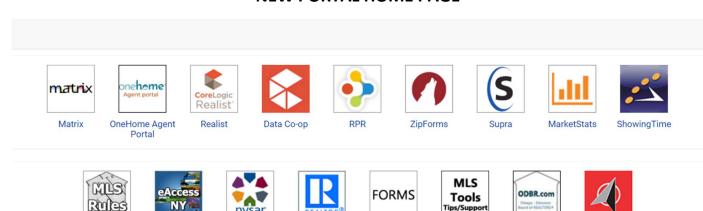

6. That's it! You will see confirmation that you are enrolled, click Continue and then you will see the Portal Home Page.

## **NEW PORTAL HOME PAGE**

Forms

NAR Member

Resources

NYS DOS

**eAccessNY** 

NYSAR.com

MLS Rules &