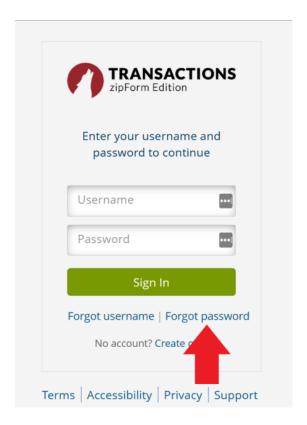

### **Retrieve Username:**

1) From the zipForm login screen, click on Forgot Your Username.

2) In the zipForm login screen, click on Forgot Username.

3) Enter the email associated with the account and click Next.

# **Retrieve Password:**

1) From the zipForm login screen, click on Forgot your password.

2) In the zipForm login screen, click on Forgot Password.

3) In the pop-up screen, enter username and click Next.