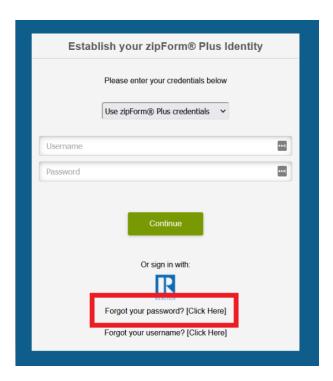

### **Retrieve Username:**

1) From the zipForm login screen, click on Forgot Your Username.

2) In the zipForm login screen, click on Forgot Username.

3) Enter the email associated with the account and click Next.