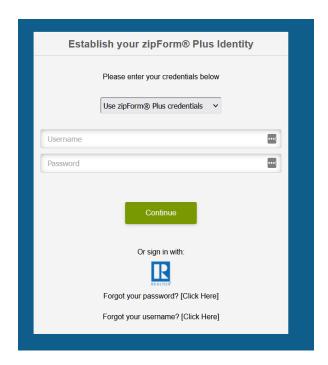

### **Retrieve Username:**

1) From the zipForm login screen, click on Forgot Your Username.

2) In the zipForm login screen, click on Forgot Username.

3) Enter the email associated with the account and click Next.