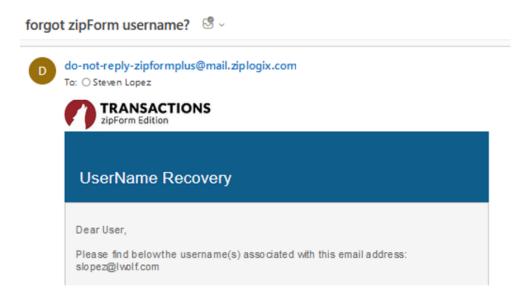

zipForm will send an email with your username. The email will look like this:

4) Return to the ODBR dashboard and click on the zipForm icon.