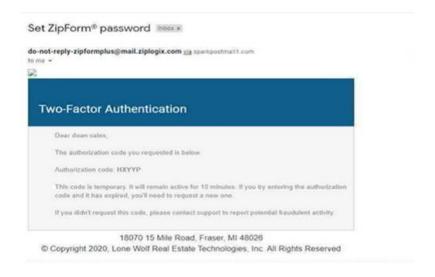

4) On the following screen, select Email, then click Next.

zipForm will send an email with a validation code. The email will look like this:

5) Copy the code and paste into the following field and click on Validate.