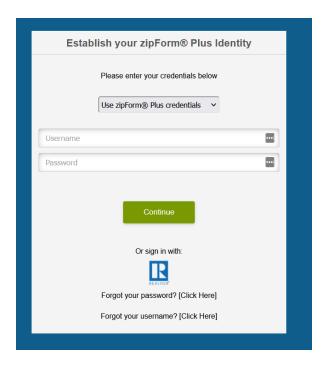

## **Connect zipForm Account:**

- 1) Log into your ODBR dashboard.
- 2) Click on the zipForm icon.

3) Enter username and password to connect account.

**Note:** Members will only need to login once. After the initial login, members can access their zipForm account from the ODBR dashboard.

#### 5) Enter username and password to connect account.

**Note:** Members will only need to login once. After the initial login, members can access their zipForm account from the ODBR dashboard.

Done!

For assistance, connect with a support specialist via phone, email, or live chat!

#### 8) Enter username and password to connect account.

**Note:** Members will only need to login once. After the initial login, members can access their zipForm account from the ODBR dashboard.

Done!

For assistance, connect with a support specialist via phone, email, or live chat!