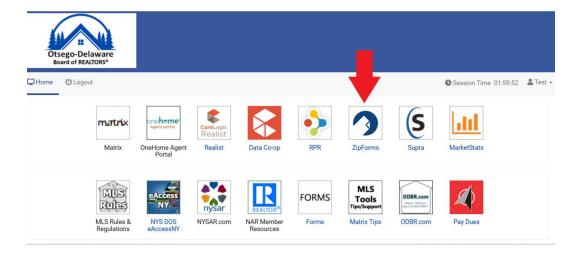

## **Connect zipForm Account:**

- 1) Log into your ODBR dashboard.
- 2) Click on the zipForm icon.

3) Enter username and password to connect account.

**Note:** Members will only need to login once. After the initial login, members can access their zipForm account from the ODBR dashboard.

zipForm will send an email with your username. The email will look like this:

4) Return to the ODBR dashboard and click on the zipForm icon.

6) In the following screen, enter and confirm a new password.

7) Once a new password is set, return to the ODBR dashboard and click on the zipForm icon.