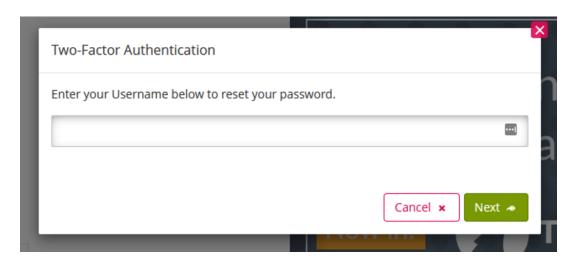

# **Retrieve Password:**

1) From the zipForm login screen, click on Forgot your password.

2) In the zipForm login screen, click on Forgot Password.

3) In the pop-up screen, enter username and click Next.