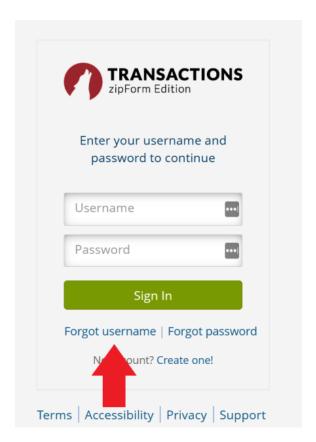

# **Retrieve Password:**

1) From the zipForm login screen, click on Forgot your password.

2) In the zipForm login screen, click on Forgot Password.

3) In the pop-up screen, enter username and click Next.