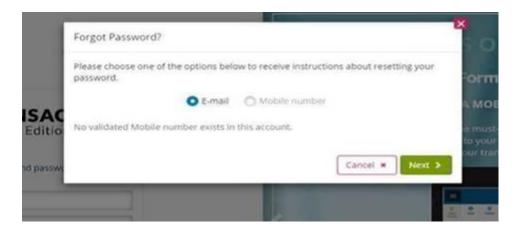

4) On the following screen, select Email, then click Next.

zipForm will send an email with a validation code. The email will look like this:

5) Copy the code and paste into the following field and click on Validate.