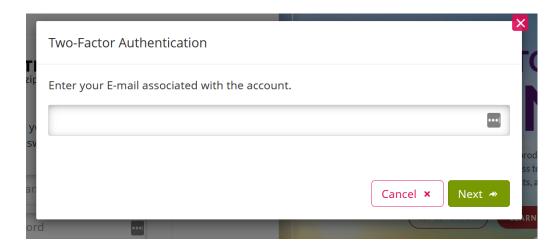

### **Retrieve Username:**

1) From the zipForm login screen, click on Forgot Your Username.

2) In the zipForm login screen, click on Forgot Username.

3) Enter the email associated with the account and click Next.