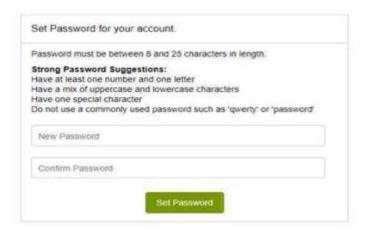

6) In the following screen, enter and confirm a new password.

7) Once a new password is set, return to the ODBR dashboard and click on the zipForm icon.