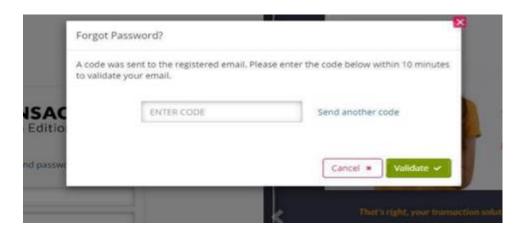

4) On the following screen, select Email, then click Next.

zipForm will send an email with a validation code. The email will look like this:

5) Copy the code and paste into the following field and click on Validate.