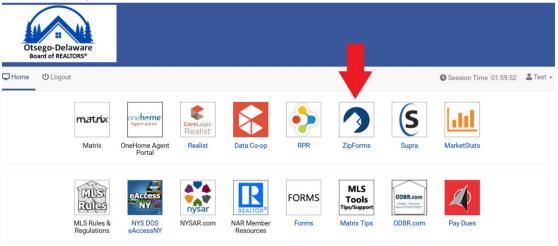

## **Connect zipForm Account:**

- 1) Log into your ODBR dashboard.
- 2) Click on the zipForm icon.

3) Enter username and password to connect account.

**Note:** Members will only need to login once. After the initial login, members can access their zipForm account from the ODBR dashboard.