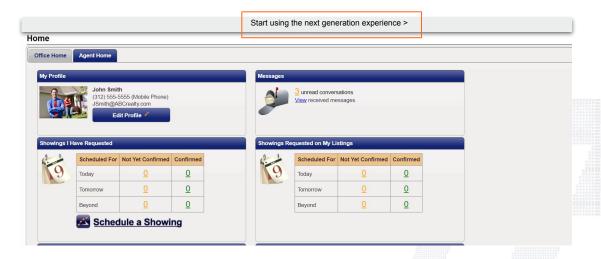

## Signing into the next generation experience and setting up your account

Click on the banner in ShowingTime that says, *Start using the next generation experience*, and follow the instructions below. If this is your first time logging into the next generation experience, you will be asked to confirm and update your information and preferences.