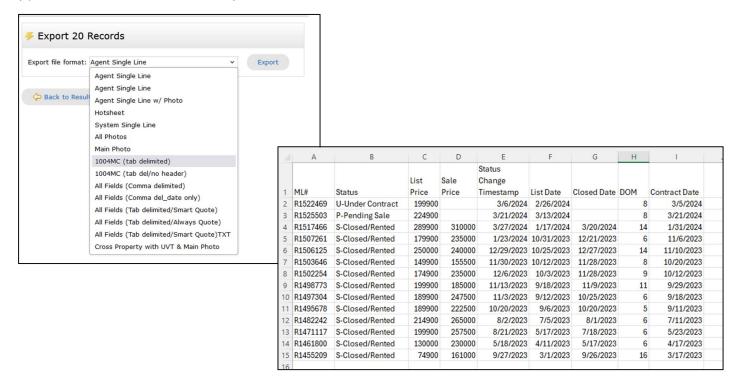

## 1004MC Data Export (CSV)

In your results list, select the properties to include in your report. Click the "Export" button at the bottom of your screen.

From the export menu, select either a 1004MC "tab delimited" (spreadsheet with column headers) or "tab del/no header" (spreadsheet without column headers).