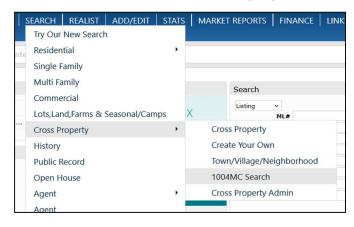

In the Search menu, hover on "Cross Property" and then click "1004MC Search" in the slide-out menu.

The 1004MC search is pre-programmed with the appropriate property status (all statuses) and date range (one year of history) for your use. Enter the rest of your search criteria and click "Results."