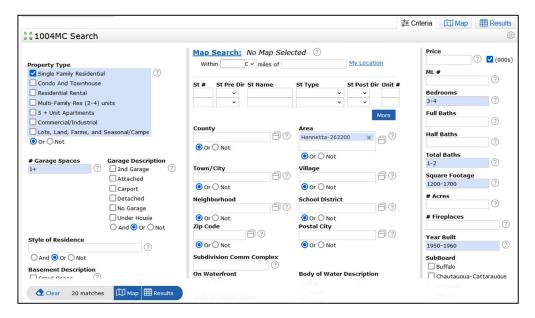

In the Search menu, hover on "Cross Property" and then click "1004MC Search" in the slide-out menu.

The 1004MC search is pre-programmed with the appropriate property status (all statuses) and date range (one year of history) for your use. Enter the rest of your search criteria and click "Results."