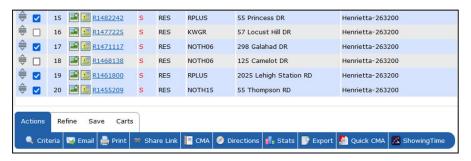

From your results list, you can generate two different types of reports:

- 1004MC Report Summary/Report Detail (PDF)
- 1004MC Data Export (CSV)

## 1004MC Report Summary/Report Detail (PDF)

In your results list, select the properties to include in your report. Click the "Print" button at the bottom of your screen.

From the print options menu, select either a 1004MC Report Detail (the report plus a list of the included properties) or 1004MC Report Summary (the report only).