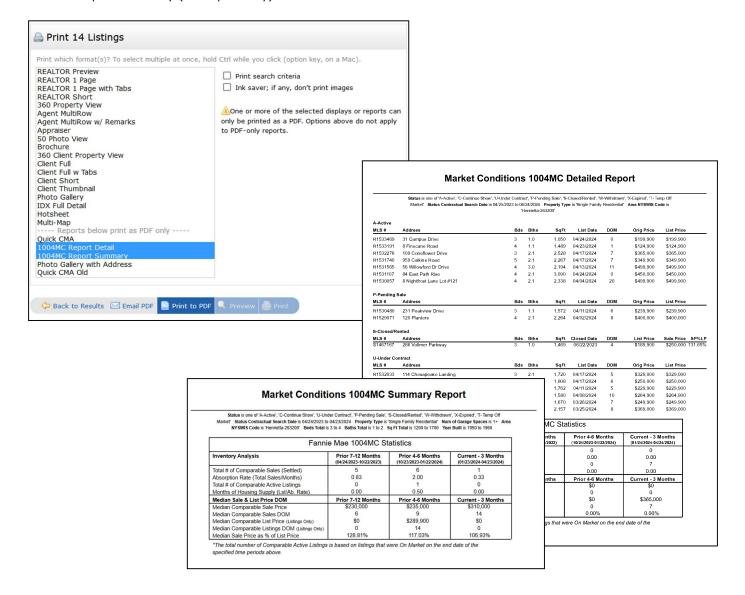

## 1004MC Report Summary/Report Detail (PDF)

In your results list, select the properties to include in your report. Click the "Print" button at the bottom of your screen.

From the print options menu, select either a 1004MC Report Detail (the report plus a list of the included properties) or 1004MC Report Summary (the report only).