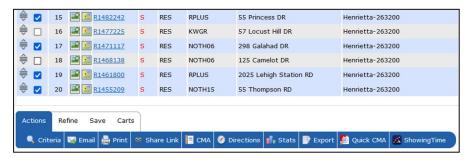

## 1004MC Data Export (CSV)

In your results list, select the properties to include in your report. Click the "Export" button at the bottom of your screen.

From the export menu, select either a 1004MC "tab delimited" (spreadsheet with column headers) or "tab del/no header" (spreadsheet without column headers).